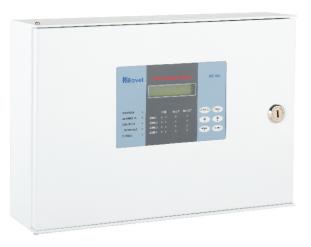

# RE-102 / 104 Fire Alarm Control Panel

## **Product Overview**

RE-102/104 is a right blend of affordability design, user friendly, latest technology and quality for fire alarm panels. While implementing the latest in microprocessor technology for conventional panels ease to operate along with clear visible indications come at an advantage for the end user. These are stand alone panels with 2 & 4 zones versions. It has the optional facility for zone wise sounder / relay contacts.