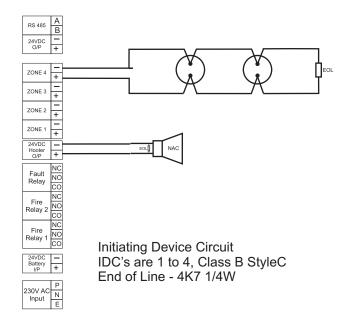

## Wiring Diagram:

#### **Notification Appliance Circuits**

Class B wiring Operating Nominal Voltage: 24VDC Current for NACs : 1Amps End-Of-Line Resistor : 4K7, 1/4 watt

#### **Initiating Device Circuits (Zone Circuit)**

| All zones are Class B wiring |                          | )                     |
|------------------------------|--------------------------|-----------------------|
|                              | Normal Operating Voltage | : Nominal 24 VDC      |
|                              | Alarm Current            | : 15 - 35mA           |
|                              | Short Circuit Current    | : 42mA Maximum        |
|                              | Loop resistance          | : 50 ohms Maximum     |
|                              | End-Of-Line Resistor     | : 4.7K, 1/4watt       |
|                              | Standby Current          | : 6.8mA               |
|                              | -                        | (2.4mA for Detectors) |
|                              |                          |                       |

#### **Common Relays**

| Туре                 | : Form C          |
|----------------------|-------------------|
| No of Relays         | : 3               |
| Relay Contact Rating | : 2Amps @ 30 VDC, |
|                      | 2Amps @ 30VAC.    |
| Power Factor         | : 0.6             |
|                      |                   |