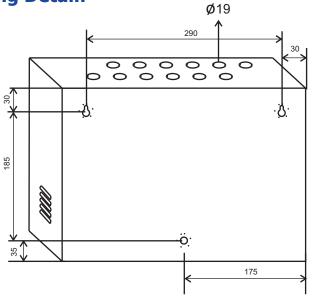

### **Mounting Detail:**

Note:- All Dimensions are in MM

## Mechanical Specification:

Dimensions Color Construction IP Rating Cable Entry : (350W X 250H X 100D) : Red / White

: 18 Gauge (1.22mm) CRCA sheet with powder-coated Finish

- : IP50
- : 11xø19mm Knockout in top of the cabinet